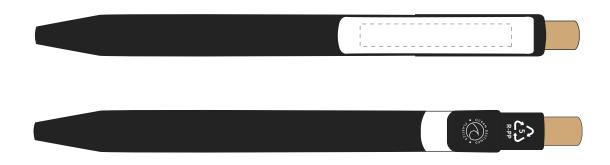

## ARTWORK SCALE 100%

Product Image for visualisation - colours may vary

ARTWORK SCALE 100%
Digital print area: 40mm x 6mm

1. Your order will not go in to print and production time cannot be confirmed, unless artwork has been approved via the online system.

The dashed line is to demonstrate print area and will not appear on your printed item